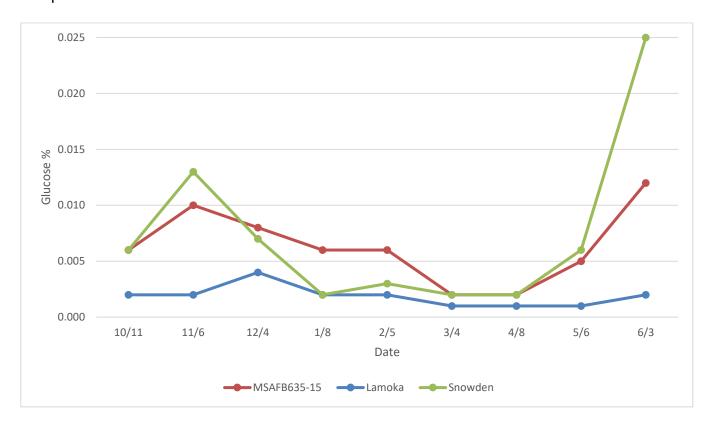

**Figure 1.** AF6165-9 glucose concentrations for the 2023-2024 storage season at 48°F compared to Lamoka and Snowden.

**Figure 2.** AF6165-9 sucrose concentrations for the 2023-2024 storage season at 48°F compared to Lamoka and Snowden.

MSAFB635-15 may have mid-season storage potential in Michigan. Herr's ranked it 4<sup>th</sup> in January and 5<sup>th</sup> in April. The specific gravity was 1.085 with some scab noted at both sample dates (Tables 1 and 2). Glucose concentrations in MSABF615-15 were higher than that of Lamoka during storage. Like those of Snowden, concentrations decreased through April but rose in June (Figure 9). Sucrose concentrations were elevated at the end of storage above that of both checks, ending at 2.795% (X10) (Figure 10). This is reflected in chip quality, with higher initial chip defects, good chip quality from January to April, then decreasing chip quality in May and June (Figure 11). MSAFB625-15 may have commercialization potential for late winter to early spring shipping in Michigan as it appears to recondition during storage (Table 5).