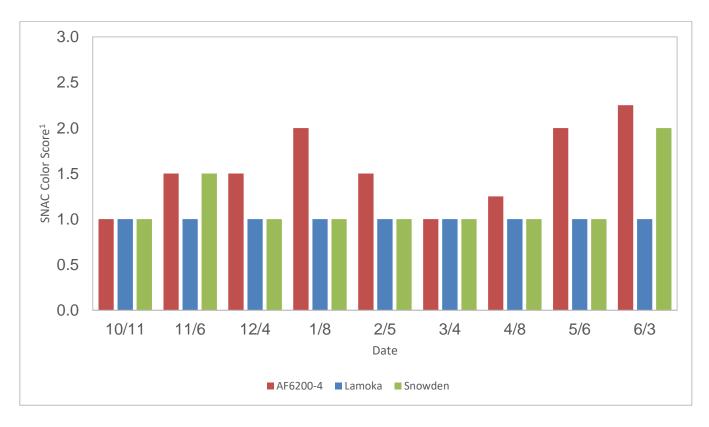

**Figure 7.** AF6200-4 percent defects for the 2023-2024 storage season at 48°F compared to Lamoka and Snowden.

**Figure 8.** AF6200-4 SNAC Color Score (1 = lightest, 5 = darkest) the 2023-2024 storage season at 48°F compared to Lamoka and Snowden.

### **Conclusions:**

Based on the processing results from both commercial and demonstration storage, NY174 and NY177 appear to be the most promising lines for commercialization and full season storage. Herr's ranked NY174 3<sup>rd</sup> in January with a specific gravity of 1.078 and 30% total defects (Table 1). This variety moved into 1<sup>st</sup> place in April with a specific gravity of 1.081 and 7.2% total defects, the lowest of all entries evaluated (Table 2). During the storage season, the glucose and sucrose concentrations were very similar to that of Lamoka (Figures 13 and 14). Chip defects were more variable and were highest in October and February at 30.4% and 18.5%, respectively. At the end of storage there were 15.6% defects, lower than both Lamoka and Snowden (Figure 15). NY177 was ranked 6<sup>th</sup> in January and 4<sup>th</sup> in April by Herr's (Tables 1 and 2). Like NY174, NY177 had similar glucose and sucrose concentrations to Lamoka during storage (Figure 17 and 18). NY177 had the best chip quality in May with 3.2% total defects, and 31.7% defects at the final sample, higher than that of Lamoka and consistent with Snowden (Figure 19). Both varieties had a SFA chip color of 1.0 for all of storage (Figures 16 and 20). These entries had excellent chip quality in April (NY174) and May (NY177), and both had good chip quality in June (Tables 6 and 7).