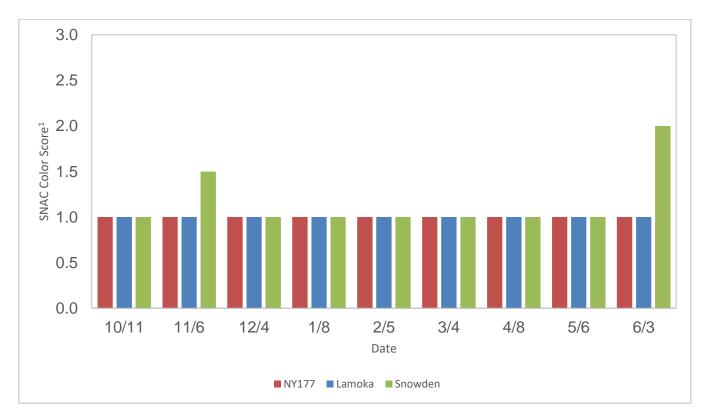

### **Conclusions:**

Based on the processing results from both commercial and demonstration storage, NY174 and NY177 appear to be the most promising lines for commercialization and full season storage. Herr's ranked NY174 3<sup>rd</sup> in January with a specific gravity of 1.078 and 30% total defects (Table 1). This variety moved into 1<sup>st</sup> place in April with a specific gravity of 1.081 and 7.2% total defects, the lowest of all entries evaluated (Table 2). During the storage season, the glucose and sucrose concentrations were very similar to that of Lamoka (Figures 13 and 14). Chip defects were more variable and were highest in October and February at 30.4% and 18.5%, respectively. At the end of storage there were 15.6% defects, lower than both Lamoka and Snowden (Figure 15). NY177 was ranked 6<sup>th</sup> in January and 4<sup>th</sup> in April by Herr's (Tables 1 and 2). Like NY174, NY177 had similar glucose and sucrose concentrations to Lamoka during storage (Figure 17 and 18). NY177 had the best chip quality in May with 3.2% total defects, and 31.7% defects at the final sample, higher than that of Lamoka and consistent with Snowden (Figure 19). Both varieties had a SFA chip color of 1.0 for all of storage (Figures 16 and 20). These entries had excellent chip quality in April (NY174) and May (NY177), and both had good chip quality in June (Tables 6 and 7).