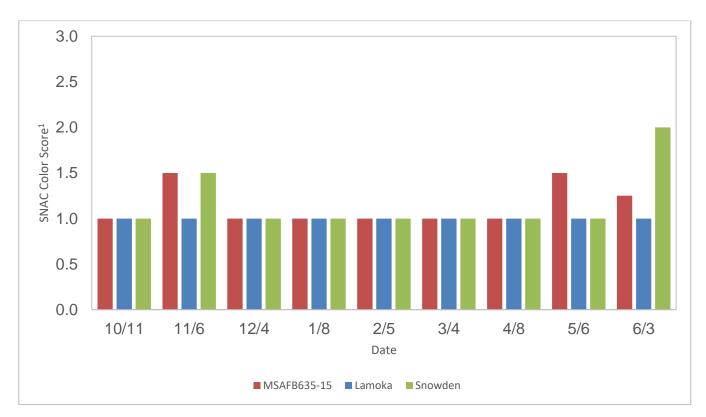

**Figure 11.** MSAFB635-15 percent defects for the 2023-2024 storage season at 48°F compared to Lamoka and Snowden.

**Figure 12.** MSAFB635-15 SNAC Color Score (1 = lightest, 5 = darkest) the 2023-2024 storage season at 48°F compared to Lamoka and Snowden.