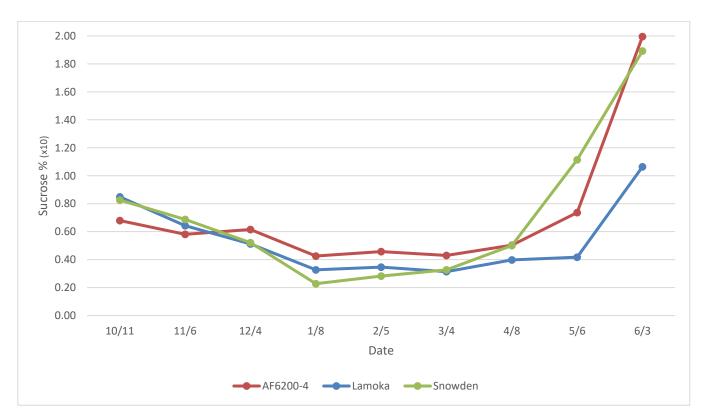

**Figure 5.** AF6200-4 glucose concentrations for the 2023-2024 storage season at 48°F compared to Lamoka and Snowden.

**Figure 6.** AF6200-4 sucrose concentrations for the 2023-2024 storage season at 48°F compared to Lamoka and Snowden.

AF6165-9 and AF6200-4 do not have commercialization potential in Michigan. Both varieties had higher glucose concentrations than that of Lamoka and Snowden for most of storage. This was especially true in June, when both entries ended the storage season with 0.034% glucose (Figures 1 and 5). This caused elevated sucrose concentrations above those of the checks in March for AF6165-9 and in June for AF6200-4 (Figures 2 and 6). All samples of AF6165-9 had over 16% defects and the final sample had 43% defects (Figure 3). Excluding the November sample, all chip samples of AF6200-4 had over 13% defects. The final sample of AF6200-4 in June has 39.4% total defects (Figure 7). Herr's ranked AF6200-4 last in both