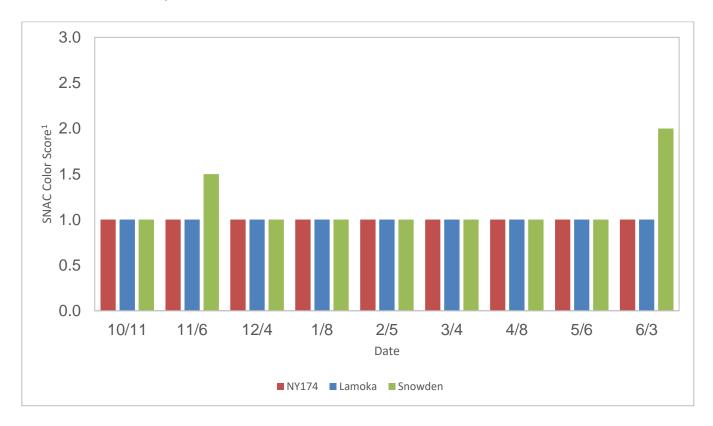

### **Conclusions:**

Based on the processing results from both commercial and demonstration storage, NY174 and NY177 appear to be the most promising lines for commercialization and full season storage. Herr's ranked NY174 3<sup>rd</sup> in January with a specific gravity of 1.078 and 30% total defects (Table 1). This variety moved into 1<sup>st</sup> place in April with a specific gravity of 1.081 and 7.2% total defects, the lowest of all entries evaluated (Table 2). During the storage season, the glucose and sucrose concentrations were very similar to that of Lamoka (Figures 13 and 14). Chip defects were more variable and were highest in October and February at 30.4% and 18.5%, respectively. At the end of storage there were 15.6% defects, lower than both Lamoka and Snowden (Figure 15). NY177 was ranked 6<sup>th</sup> in January and 4<sup>th</sup> in April by Herr's (Tables 1 and 2). Like NY174, NY177 had similar glucose and sucrose concentrations to Lamoka during storage (Figure 17 and 18). NY177 had the best chip quality in May with 3.2% total defects, and 31.7% defects at the final sample, higher than that of Lamoka and consistent with Snowden (Figure 19). Both varieties had a SFA chip color of 1.0 for all of storage (Figures 16 and 20). These entries had excellent chip quality in April (NY174) and May (NY177), and both had good chip quality in June (Tables 6 and 7).