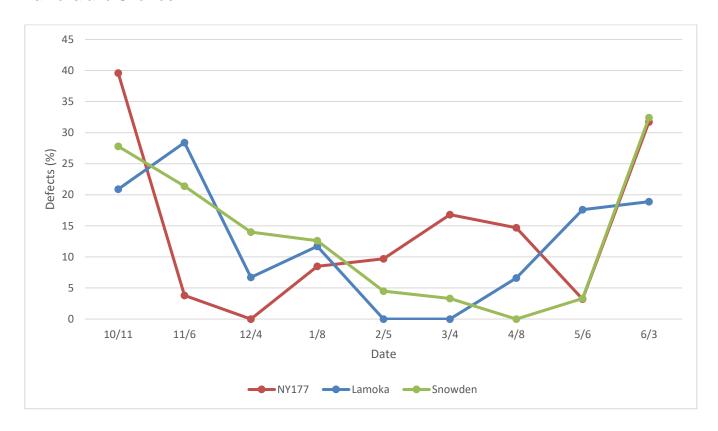

### **Conclusions:**

Based on the processing results from both commercial and demonstration storage, NY174 and NY177 appear to be the most promising lines for commercialization and full season storage. Herr's ranked NY174 3<sup>rd</sup> in January with a specific gravity of 1.078 and 30% total defects (Table 1). This variety moved into 1<sup>st</sup> place in April with a specific gravity of 1.081 and 7.2% total defects, the lowest of all entries evaluated (Table 2). During the storage season, the glucose and sucrose concentrations were very similar to that of Lamoka (Figures 13 and 14). Chip defects were more variable and were highest in October and February at 30.4% and 18.5%, respectively. At the end of storage there were 15.6% defects, lower than both Lamoka and Snowden (Figure 15). NY177 was ranked 6<sup>th</sup> in January and 4<sup>th</sup> in April by Herr's (Tables 1 and 2). Like NY174, NY177 had similar glucose and sucrose concentrations to Lamoka during storage (Figure 17 and 18). NY177 had the best chip quality in May with 3.2% total defects, and 31.7% defects at the final sample, higher than that of Lamoka and consistent with Snowden (Figure 19). Both varieties had a SFA chip color of 1.0 for all of storage (Figures 16 and 20). These entries had excellent chip quality in April (NY174) and May (NY177), and both had good chip quality in June (Tables 6 and 7).