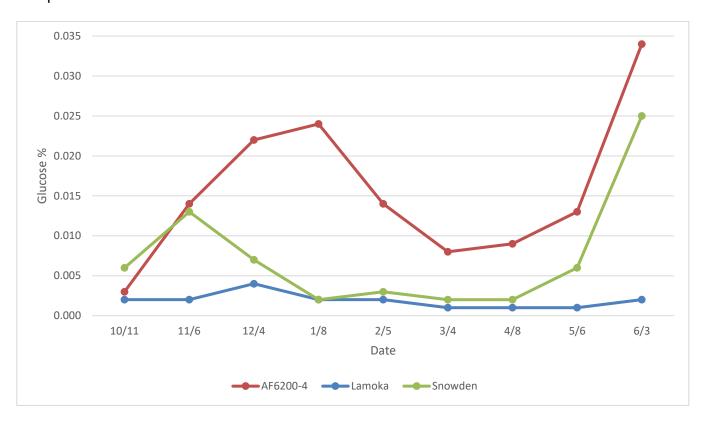

**Figure 5.** AF6200-4 glucose concentrations for the 2023-2024 storage season at 48°F compared to Lamoka and Snowden.

**Figure 6.** AF6200-4 sucrose concentrations for the 2023-2024 storage season at 48°F compared to Lamoka and Snowden.

AF6165-9 and AF6200-4 do not have commercialization potential in Michigan. Both varieties had higher glucose concentrations than that of Lamoka and Snowden for most of storage. This was especially true in June, when both entries ended the storage season with 0.034% glucose (Figures 1 and 5). This caused elevated sucrose concentrations above those of the checks in March for AF6165-9 and in June for AF6200-4 (Figures 2 and 6). All samples of AF6165-9 had over 16% defects and the final sample had 43% defects (Figure 3). Excluding the November sample, all chip samples of AF6200-4 had over 13% defects. The final sample of AF6200-4 in June has 39.4% total defects (Figure 7). Herr's ranked AF6200-4 last in both