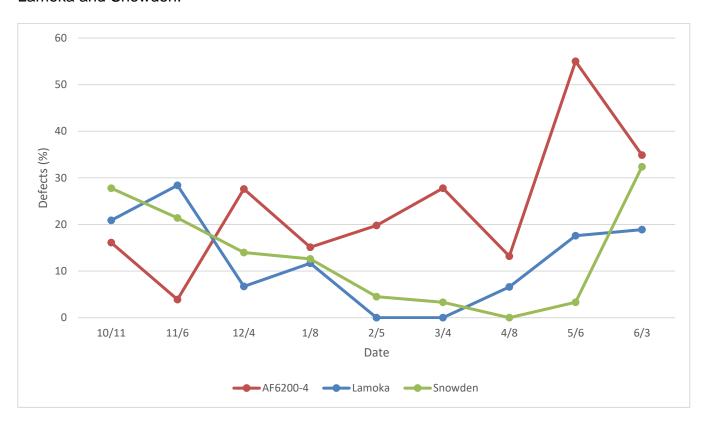

**Figure 7.** AF6200-4 percent defects for the 2023-2024 storage season at 48°F compared to Lamoka and Snowden.

**Figure 8.** AF6200-4 SNAC Color Score (1 = lightest, 5 = darkest) the 2023-2024 storage season at 48°F compared to Lamoka and Snowden.

AF6165-9 and AF6200-4 do not have commercialization potential in Michigan. Both varieties had higher glucose concentrations than that of Lamoka and Snowden for most of storage. This was especially true in June, when both entries ended the storage season with 0.034% glucose (Figures 1 and 5). This caused elevated sucrose concentrations above those of the checks in March for AF6165-9 and in June for AF6200-4 (Figures 2 and 6). All samples of AF6165-9 had over 16% defects and the final sample had 43% defects (Figure 3). Excluding the November sample, all chip samples of AF6200-4 had over 13% defects. The final sample of AF6200-4 in June has 39.4% total defects (Figure 7). Herr's ranked AF6200-4 last in both