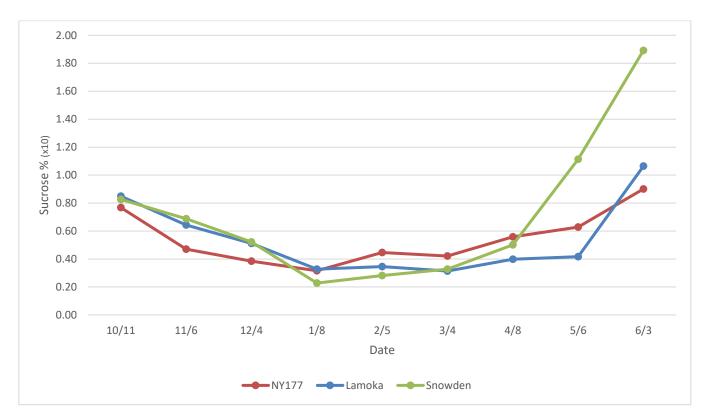

### **Conclusions:**

Based on the processing results from both commercial and demonstration storage, NY174 and NY177 appear to be the most promising lines for commercialization and full season storage. Herr's ranked NY174 3<sup>rd</sup> in January with a specific gravity of 1.078 and 30% total defects (Table 1). This variety moved into 1<sup>st</sup> place in April with a specific gravity of 1.081 and 7.2% total defects, the lowest of all entries evaluated (Table 2). During the storage season, the glucose and sucrose concentrations were very similar to that of Lamoka (Figures 13 and 14). Chip defects were more variable and were highest in October and February at 30.4% and 18.5%, respectively. At the end of storage there were 15.6% defects, lower than both Lamoka and Snowden (Figure 15). NY177 was ranked 6<sup>th</sup> in January and 4<sup>th</sup> in April by Herr's (Tables 1 and 2). Like NY174, NY177 had similar glucose and sucrose concentrations to Lamoka during storage (Figure 17 and 18). NY177 had the best chip quality in May with 3.2% total defects, and 31.7% defects at the final sample, higher than that of Lamoka and consistent with Snowden (Figure 19). Both varieties had a SFA chip color of 1.0 for all of storage (Figures 16 and 20). These entries had excellent chip quality in April (NY174) and May (NY177), and both had good chip quality in June (Tables 6 and 7).