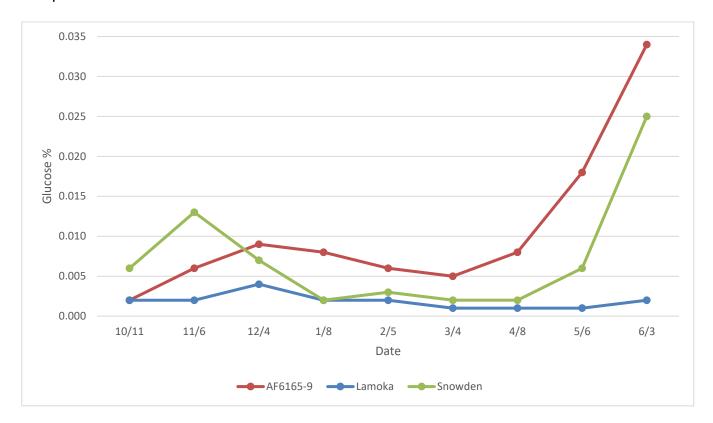

**Figure 1.** AF6165-9 glucose concentrations for the 2023-2024 storage season at 48°F compared to Lamoka and Snowden.

**Figure 2.** AF6165-9 sucrose concentrations for the 2023-2024 storage season at 48°F compared to Lamoka and Snowden.

AF6165-9 and AF6200-4 do not have commercialization potential in Michigan. Both varieties had higher glucose concentrations than that of Lamoka and Snowden for most of storage. This was especially true in June, when both entries ended the storage season with 0.034% glucose (Figures 1 and 5). This caused elevated sucrose concentrations above those of the checks in March for AF6165-9 and in June for AF6200-4 (Figures 2 and 6). All samples of AF6165-9 had over 16% defects and the final sample had 43% defects (Figure 3). Excluding the November sample, all chip samples of AF6200-4 had over 13% defects. The final sample of AF6200-4 in June has 39.4% total defects (Figure 7). Herr's ranked AF6200-4 last in both