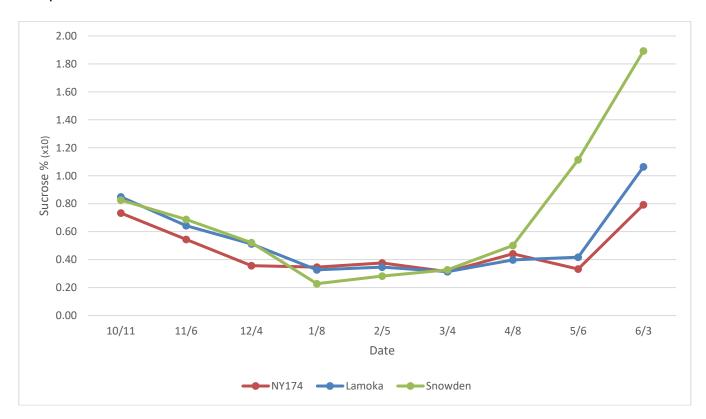

### **Conclusions:**

Based on the processing results from both commercial and demonstration storage, NY174 and NY177 appear to be the most promising lines for commercialization and full season storage. Herr's ranked NY174 3<sup>rd</sup> in January with a specific gravity of 1.078 and 30% total defects (Table 1). This variety moved into 1<sup>st</sup> place in April with a specific gravity of 1.081 and 7.2% total defects, the lowest of all entries evaluated (Table 2). During the storage season, the glucose and sucrose concentrations were very similar to that of Lamoka (Figures 13 and 14). Chip defects were more variable and were highest in October and February at 30.4% and 18.5%, respectively. At the end of storage there were 15.6% defects, lower than both Lamoka and Snowden (Figure 15). NY177 was ranked 6<sup>th</sup> in January and 4<sup>th</sup> in April by Herr's (Tables 1 and 2). Like NY174, NY177 had similar glucose and sucrose concentrations to Lamoka during storage (Figure 17 and 18). NY177 had the best chip quality in May with 3.2% total defects, and 31.7% defects at the final sample, higher than that of Lamoka and consistent with Snowden (Figure 19). Both varieties had a SFA chip color of 1.0 for all of storage (Figures 16 and 20). These entries had excellent chip quality in April (NY174) and May (NY177), and both had good chip quality in June (Tables 6 and 7).