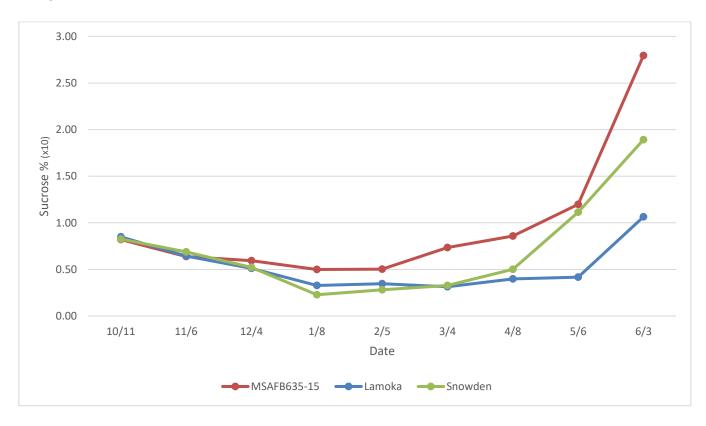

**Figure 9.** MSAFB635-15 glucose concentrations for the 2023-2024 storage season at 48°F compared to Lamoka and Snowden.

**Figure 10.** MSAFB635-15 sucrose concentrations for the 2023-2024 storage season at 48°F compared to Lamoka and Snowden.

MSAFB635-15 may have mid-season storage potential in Michigan. Herr's ranked it 4<sup>th</sup> in January and 5<sup>th</sup> in April. The specific gravity was 1.085 with some scab noted at both sample dates (Tables 1 and 2). Glucose concentrations in MSABF615-15 were higher than that of Lamoka during storage. Like those of Snowden, concentrations decreased through April but rose in June (Figure 9). Sucrose concentrations were elevated at the end of storage above that of both checks, ending at 2.795% (X10) (Figure 10). This is reflected in chip quality, with higher initial chip defects, good chip quality from January to April, then decreasing chip quality in May and June (Figure 11). MSAFB625-15 may have commercialization potential for late winter to early spring shipping in Michigan as it appears to recondition during storage (Table 5).