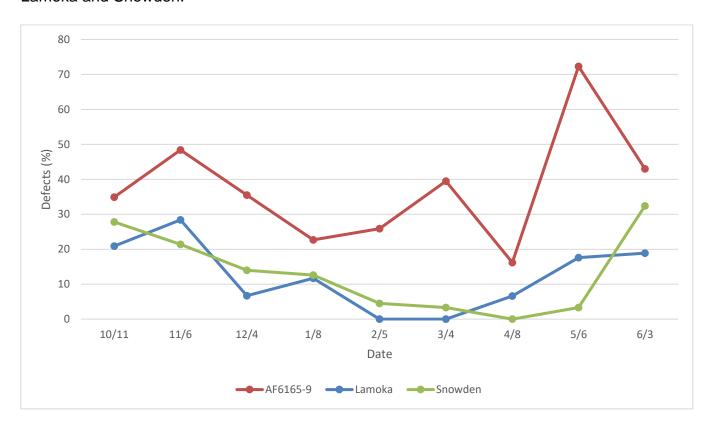

**Figure 3.** AF6165-9 percent defects for the 2023-2024 storage season at 48°F compared to Lamoka and Snowden.

**Figure 4.** AF6165-9 SNAC Color Score (1 = lightest, 5 = darkest) the 2023-2024 storage season at 48°F compared to Lamoka and Snowden.

AF6165-9 and AF6200-4 do not have commercialization potential in Michigan. Both varieties had higher glucose concentrations than that of Lamoka and Snowden for most of storage. This was especially true in June, when both entries ended the storage season with 0.034% glucose (Figures 1 and 5). This caused elevated sucrose concentrations above those of the checks in March for AF6165-9 and in June for AF6200-4 (Figures 2 and 6). All samples of AF6165-9 had over 16% defects and the final sample had 43% defects (Figure 3). Excluding the November sample, all chip samples of AF6200-4 had over 13% defects. The final sample of AF6200-4 in June has 39.4% total defects (Figure 7). Herr's ranked AF6200-4 last in both