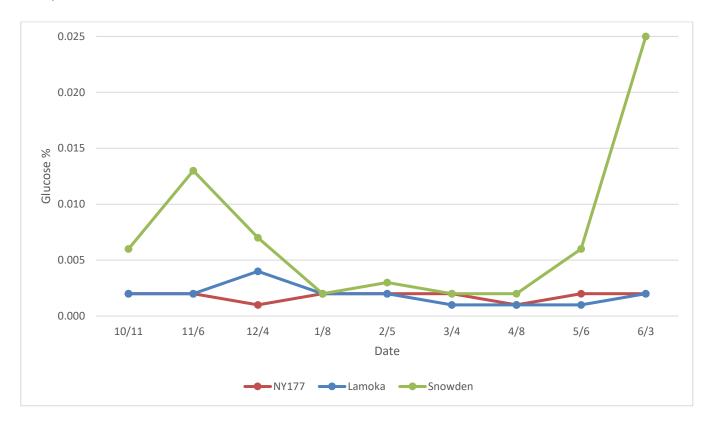

### **Conclusions:**

Based on the processing results from both commercial and demonstration storage, NY174 and NY177 appear to be the most promising lines for commercialization and full season storage. Herr's ranked NY174 3<sup>rd</sup> in January with a specific gravity of 1.078 and 30% total defects (Table 1). This variety moved into 1<sup>st</sup> place in April with a specific gravity of 1.081 and 7.2% total defects, the lowest of all entries evaluated (Table 2). During the storage season, the glucose and sucrose concentrations were very similar to that of Lamoka (Figures 13 and 14). Chip defects were more variable and were highest in October and February at 30.4% and 18.5%, respectively. At the end of storage there were 15.6% defects, lower than both Lamoka and Snowden (Figure 15). NY177 was ranked 6<sup>th</sup> in January and 4<sup>th</sup> in April by Herr's (Tables 1 and 2). Like NY174, NY177 had similar glucose and sucrose concentrations to Lamoka during storage (Figure 17 and 18). NY177 had the best chip quality in May with 3.2% total defects, and 31.7% defects at the final sample, higher than that of Lamoka and consistent with Snowden (Figure 19). Both varieties had a SFA chip color of 1.0 for all of storage (Figures 16 and 20). These entries had excellent chip quality in April (NY174) and May (NY177), and both had good chip quality in June (Tables 6 and 7).