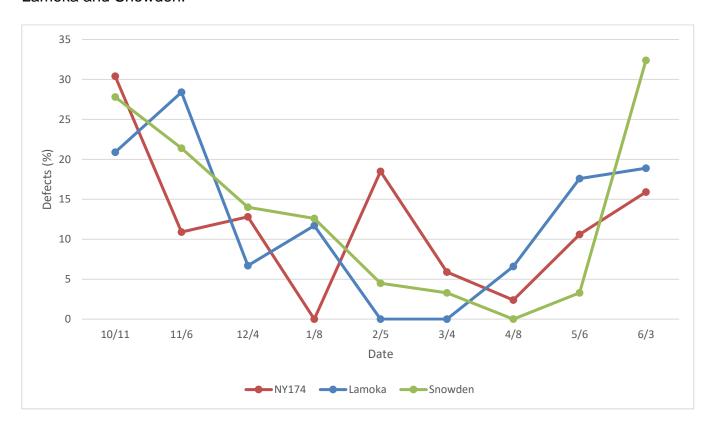

### **Conclusions:**

Based on the processing results from both commercial and demonstration storage, NY174 and NY177 appear to be the most promising lines for commercialization and full season storage. Herr's ranked NY174 3<sup>rd</sup> in January with a specific gravity of 1.078 and 30% total defects (Table 1). This variety moved into 1<sup>st</sup> place in April with a specific gravity of 1.081 and 7.2% total defects, the lowest of all entries evaluated (Table 2). During the storage season, the glucose and sucrose concentrations were very similar to that of Lamoka (Figures 13 and 14). Chip defects were more variable and were highest in October and February at 30.4% and 18.5%, respectively. At the end of storage there were 15.6% defects, lower than both Lamoka and Snowden (Figure 15). NY177 was ranked 6<sup>th</sup> in January and 4<sup>th</sup> in April by Herr's (Tables 1 and 2). Like NY174, NY177 had similar glucose and sucrose concentrations to Lamoka during storage (Figure 17 and 18). NY177 had the best chip quality in May with 3.2% total defects, and 31.7% defects at the final sample, higher than that of Lamoka and consistent with Snowden (Figure 19). Both varieties had a SFA chip color of 1.0 for all of storage (Figures 16 and 20). These entries had excellent chip quality in April (NY174) and May (NY177), and both had good chip quality in June (Tables 6 and 7).