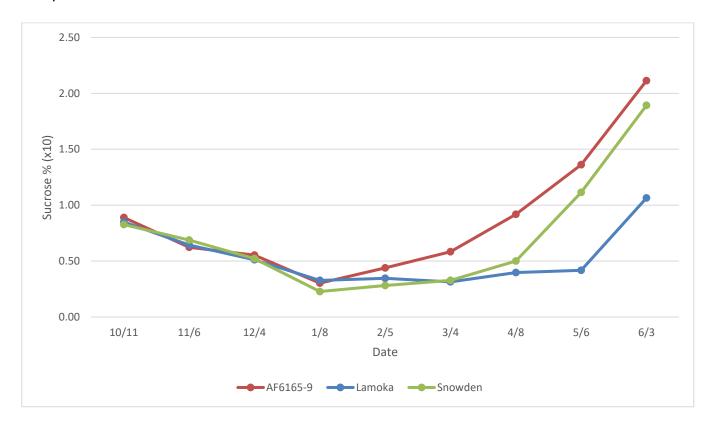

**Figure 1.** AF6165-9 glucose concentrations for the 2023-2024 storage season at 48°F compared to Lamoka and Snowden.

**Figure 2.** AF6165-9 sucrose concentrations for the 2023-2024 storage season at 48°F compared to Lamoka and Snowden.

AF6165-9 and AF6200-4 do not have commercialization potential in Michigan. Both varieties had higher glucose concentrations than that of Lamoka and Snowden for most of storage. This was especially true in June, when both entries ended the storage season with 0.034% glucose (Figures 1 and 5). This caused elevated sucrose concentrations above those of the checks in March for AF6165-9 and in June for AF6200-4 (Figures 2 and 6). All samples of AF6165-9 had over 16% defects and the final sample had 43% defects (Figure 3). Excluding the November sample, all chip samples of AF6200-4 had over 13% defects. The final sample of AF6200-4 in June has 39.4% total defects (Figure 7). Herr's ranked AF6200-4 last in both