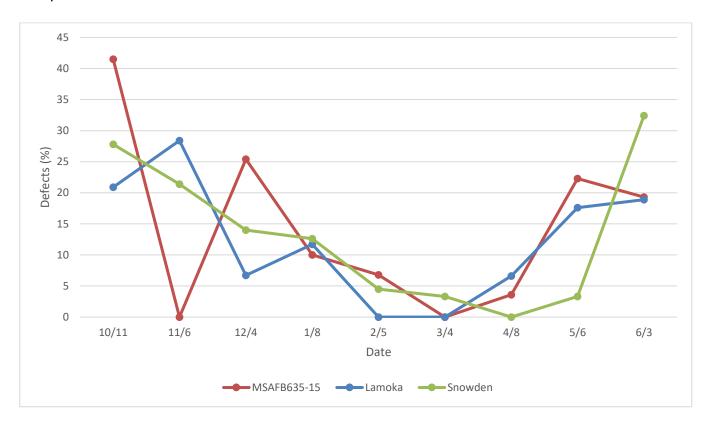

**Figure 11.** MSAFB635-15 percent defects for the 2023-2024 storage season at 48°F compared to Lamoka and Snowden.

**Figure 12.** MSAFB635-15 SNAC Color Score (1 = lightest, 5 = darkest) the 2023-2024 storage season at 48°F compared to Lamoka and Snowden.

MSAFB635-15 may have mid-season storage potential in Michigan. Herr's ranked it 4<sup>th</sup> in January and 5<sup>th</sup> in April. The specific gravity was 1.085 with some scab noted at both sample dates (Tables 1 and 2). Glucose concentrations in MSABF615-15 were higher than that of Lamoka during storage. Like those of Snowden, concentrations decreased through April but rose in June (Figure 9). Sucrose concentrations were elevated at the end of storage above that of both checks, ending at 2.795% (X10) (Figure 10). This is reflected in chip quality, with higher initial chip defects, good chip quality from January to April, then decreasing chip quality in May and June (Figure 11). MSAFB625-15 may have commercialization potential for late winter to early spring shipping in Michigan as it appears to recondition during storage (Table 5).