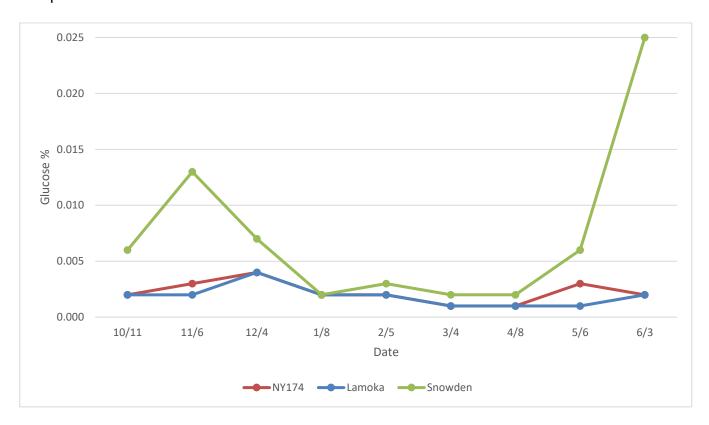

### **Conclusions:**

Based on the processing results from both commercial and demonstration storage, NY174 and NY177 appear to be the most promising lines for commercialization and full season storage. Herr's ranked NY174 3<sup>rd</sup> in January with a specific gravity of 1.078 and 30% total defects (Table 1). This variety moved into 1<sup>st</sup> place in April with a specific gravity of 1.081 and 7.2% total defects, the lowest of all entries evaluated (Table 2). During the storage season, the glucose and sucrose concentrations were very similar to that of Lamoka (Figures 13 and 14). Chip defects were more variable and were highest in October and February at 30.4% and 18.5%, respectively. At the end of storage there were 15.6% defects, lower than both Lamoka and Snowden (Figure 15). NY177 was ranked 6<sup>th</sup> in January and 4<sup>th</sup> in April by Herr's (Tables 1 and 2). Like NY174, NY177 had similar glucose and sucrose concentrations to Lamoka during storage (Figure 17 and 18). NY177 had the best chip quality in May with 3.2% total defects, and 31.7% defects at the final sample, higher than that of Lamoka and consistent with Snowden (Figure 19). Both varieties had a SFA chip color of 1.0 for all of storage (Figures 16 and 20). These entries had excellent chip quality in April (NY174) and May (NY177), and both had good chip quality in June (Tables 6 and 7).