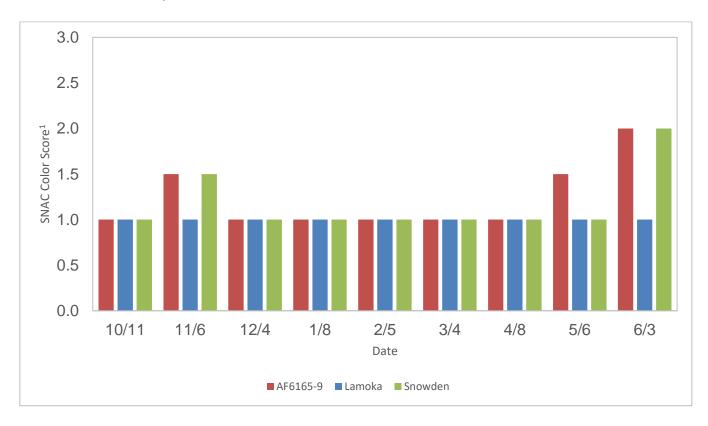

**Figure 3.** AF6165-9 percent defects for the 2023-2024 storage season at 48°F compared to Lamoka and Snowden.

**Figure 4.** AF6165-9 SNAC Color Score (1 = lightest, 5 = darkest) the 2023-2024 storage season at 48°F compared to Lamoka and Snowden.